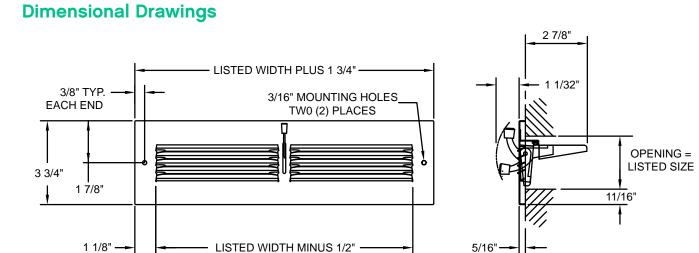

## Series 51a Toe Space Register

- Stamped steel construction
- Lanced face
- □ Single valve damper
- U With mounting holes
- 21/4" length, 10", 12", 14" widths
- Golden Brown or White finish
- □ Made in the U.S.A.