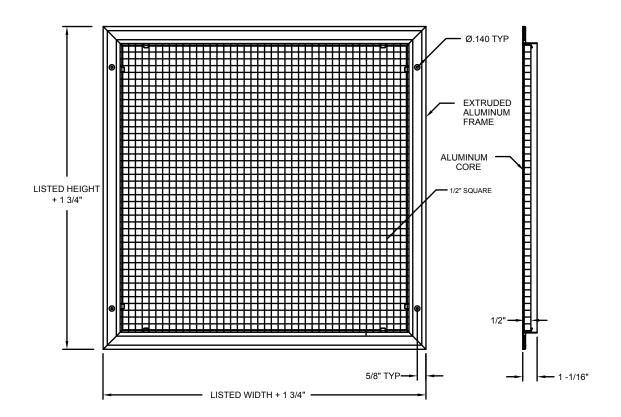

## Description

- ☐ Constructed of Aluminum
- ☐ Extruded Frame
- ☐ Square Core Design
- ☐ 1/2" x 1/2" x 1/2" Core Design
- ☐ Available in Mill Finish
- ☐ White finish Standard

| Project Details | Submitted by: | ECGE Series               |
|-----------------|---------------|---------------------------|
| Job Title:      |               |                           |
| Location:       |               | Egg Crate Grille Extruded |
| Architect:      |               |                           |
| Engineer:       |               |                           |
| Contractor:     | Date:         | SD-ECGE-01                |